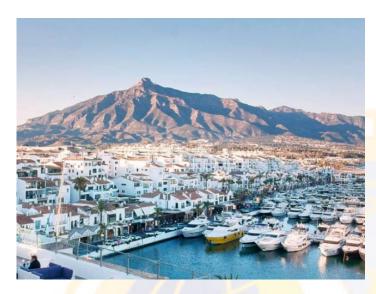

## Marina yacht berth in Marbella, Marbella, Málaga

Price: €1,700,000 Ref: PDAND3818

Mooring width: 8.00mMooring length: 50.00m

Plots Direct has been appointed to sell this 50 x 8 metre yacht berth in the world famous marina of Puerto Deportivo José Banús in Marbella.

Puerto Banús attracts the world's most prestigious yachts, providing berths up to 70m. So this is the one of the largest berths in the marina and has 380V electricity + satellite TV connection.

Puerto Banús is also home to the fabulous Club de Mar as well as some of the finest quayside restaurants and bars in Spain. The marina also has a full service boatyard.